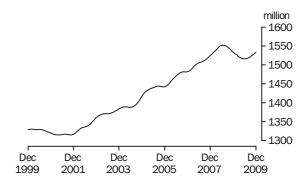

MALES

MALES

The trend estimate of aggregate hours worked by males generally fell from 850 million in December 1999 to 828 million in April 2001 before rising to 959 million in July 2008. From its peak in July 2008, the trend then fell to 928 million in June 2009 before increasing to 943 million in December 2009.