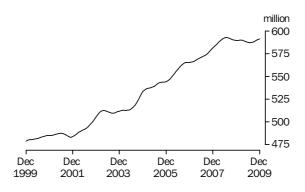

#### FEMALES

The trend estimate of aggregate hours worked by females generally rose from 479 million in December 1999 to 592 million in July 2008. The trend then fell to 587 million in July 2009 before rising slightly to 591 million in December 2009.