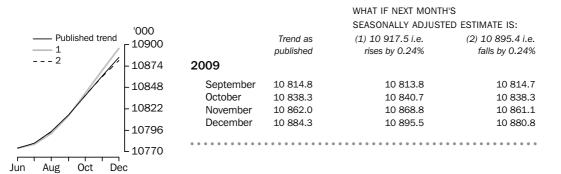

#### PERSONS

The trend estimates of employed persons generally rose from 8,857,200 in December 1999 to 10,807,000 in October 2008. The trend then fell to 10,774,200 in June 2009 before rising to 10,884,300 in December 2009.