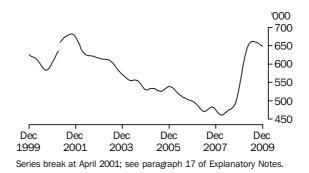

The trend estimate of aggregate hours worked generally fell from 1,329 million in December 1999 to 1,315 million in April 2001. The trend then rose to 1,552 million in July 2008. From its peak in July 2008, the trend then fell to 1,515 million in June 2009 before increasing to 1,534 million in December 2009.