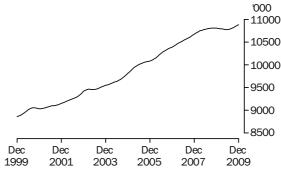

#### PERSONS

The trend estimates of employed persons generally rose from 8,857,200 in December 1999 to 10,807,000 in October 2008. The trend then fell to 10,774,200 in June 2009 before rising to 10,884,300 in December 2009.

Brian Pink Australian Statistician

The trend estimates of employed males generally rose from 4,965,600 in December 1999 to 5,914,700 in September 2008. The trend then fell to 5,850,500 in May 2009 before rising to 5,930,400 in December 2009.

#### FEMALES

The trend estimates of employed females generally rose from 3,891,500 in December 1999 to 4,927,000 in April 2009 before falling to 4,920,400 in July 2009. The trend has since risen to 4,953,900 in December 2009.