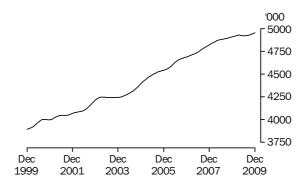

#### FEMALES

The trend estimates of employed females generally rose from 3,891,500 in December 1999 to 4,927,000 in April 2009 before falling to 4,920,400 in July 2009. The trend has since risen to 4,953,900 in December 2009.