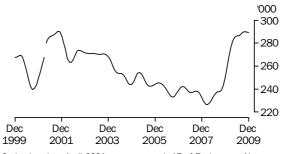

Series break at April 2001; see paragraph 17 of Explanatory Notes.

The trend estimates of unemployed persons fell from 625,900 in December 1999 to 582,900 in September 2000. The trend then rose to 682,100 in October 2001, before generally falling to 461,100 in March 2008. The trend then rose sharply to 661,600 in July 2009 before falling to 648,200 in December 2009.