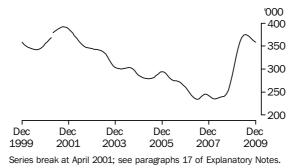

#### PERSONS

The trend estimates of employed persons generally rose from 8,857,200 in December 1999 to 10,807,000 in October 2008. The trend then fell to 10,774,200 in June 2009 before rising to 10,884,300 in December 2009.