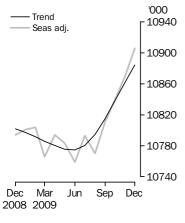

#### **Employed Persons**

|                           |          |          | Nov 09 to | Dec 08 to |
|---------------------------|----------|----------|-----------|-----------|
|                           | Nov 2009 | Dec 2009 | Dec 09    | Dec 09    |
| Trend                     |          |          |           |           |
| Employed persons ('000)   | 10 862.0 | 10 884.3 | 22.3      | 0.8 %     |
| Unemployed persons ('000) | 652.0    | 648.2    | -3.8      | 20.9 %    |
| Unemployment rate (%)     | 5.7      | 5.6      | 0.0 pts   | 0.9 pts   |
| Participation rate (%)    | 65.2     | 65.2     | 0.0 pts   | -0.1 pts  |
| Seasonally Adjusted       |          |          |           |           |
| Employed persons ('000)   | 10 870.7 | 10 905.9 | 35.2      | 1.0 %     |
| Unemployed persons ('000) | 650.0    | 639.4    | -10.6     | 22.7 %    |
| Unemployment rate (%)     | 5.6      | 5.5      | -0.1 pts  | 0.9 pts   |
| Participation rate (%)    | 65.2     | 65.2     | 0.0 pts   | 0.0 pts   |

#### TREND ESTIMATES (MONTHLY CHANGE)

- Employment increased to 10,884,300
- Unemployment decreased to 648,200
- Unemployment rate decreased to 5.6%
- Participation rate remained at 65.2%
- Aggregate monthly hours worked increased to 1,533.9 million hours

#### SEASONALLY ADJUSTED ESTIMATES (MONTHLY CHANGE)

- Employment increased 35,200 (0.3%) to 10,905,900. Full-time employment increased 7,300 to 7,635,100 and part-time employment increased 27,900 to 3,270,800.
- Unemployment decreased 10,600 (-1.6%) to 639,400. The number of persons looking for full-time work decreased 15,700 to 467,200 and the number of persons looking for part-time work increased 5,100 to 172,100.
- Unemployment rate decreased 0.1 pt to 5.5%. The male unemployment rate decreased
   0.2 pts to 5.6% and the female unemployment rate remained at 5.5%.
- Participation rate remained at 65.2%.
- Aggregate monthly hours worked decreased 1.0 million hours (-0.1%) to 1,535.6 million hours.

#### PERSONS

The trend estimates of employed persons generally rose from 8,857,200 in December 1999 to 10,807,000 in October 2008. The trend then fell to 10,774,200 in June 2009 before rising to 10,884,300 in December 2009.