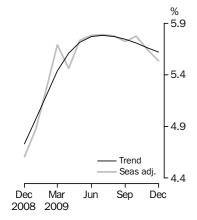

#### **Unemployment** rate

|                           |          |          | Nov 09 to | Dec 08 to |
|---------------------------|----------|----------|-----------|-----------|
|                           | Nov 2009 | Dec 2009 | Dec 09    | Dec 09    |
| Trend                     |          |          |           |           |
| Employed persons ('000)   | 10 862.0 | 10 884.3 | 22.3      | 0.8 %     |
| Unemployed persons ('000) | 652.0    | 648.2    | -3.8      | 20.9 %    |
| Unemployment rate (%)     | 5.7      | 5.6      | 0.0 pts   | 0.9 pts   |
| Participation rate (%)    | 65.2     | 65.2     | 0.0 pts   | -0.1 pts  |
| Seasonally Adjusted       |          |          |           |           |
| Employed persons ('000)   | 10 870.7 | 10 905.9 | 35.2      | 1.0 %     |
| Unemployed persons ('000) | 650.0    | 639.4    | -10.6     | 22.7 %    |
| Unemployment rate (%)     | 5.6      | 5.5      | -0.1 pts  | 0.9 pts   |
| Participation rate (%)    | 65.2     | 65.2     | 0.0 pts   | 0.0 pts   |

#### TREND ESTIMATES (MONTHLY CHANGE)

- Employment increased to 10,884,300
- Unemployment decreased to 648,200
- Unemployment rate decreased to 5.6%
- Participation rate remained at 65.2%
- Aggregate monthly hours worked increased to 1,533.9 million hours

#### SEASONALLY ADJUSTED ESTIMATES (MONTHLY CHANGE)

- Employment increased 35,200 (0.3%) to 10,905,900. Full-time employment increased 7,300 to 7,635,100 and part-time employment increased 27,900 to 3,270,800.
- Unemployment decreased 10,600 (-1.6%) to 639,400. The number of persons looking for full-time work decreased 15,700 to 467,200 and the number of persons looking for part-time work increased 5,100 to 172,100.
- Unemployment rate decreased 0.1 pt to 5.5%. The male unemployment rate decreased
   0.2 pts to 5.6% and the female unemployment rate remained at 5.5%.
- Participation rate remained at 65.2%.
- Aggregate monthly hours worked decreased 1.0 million hours (-0.1%) to 1,535.6 million hours.

Series break at April 2001; see paragraph 17 of Explanatory Notes.

The trend estimates of unemployed persons fell from 625,900 in December 1999 to 582,900 in September 2000. The trend then rose to 682,100 in October 2001, before generally falling to 461,100 in March 2008. The trend then rose sharply to 661,600 in July 2009 before falling to 648,200 in December 2009.