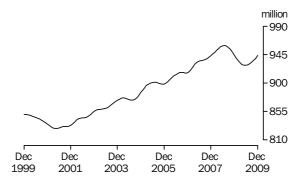

MALES

MALES

The trend estimate of aggregate hours worked by males generally fell from 850 million in December 1999 to 828 million in April 2001 before rising to 959 million in July 2008. From its peak in July 2008, the trend then fell to 928 million in June 2009 before increasing to 943 million in December 2009.

#### FEMALES

The trend estimate of aggregate hours worked by females generally rose from 479 million in December 1999 to 592 million in July 2008. The trend then fell to 587 million in July 2009 before rising slightly to 591 million in December 2009.

The trend estimate of aggregate hours worked generally fell from 1,329 million in December 1999 to 1,315 million in April 2001. The trend then rose to 1,552 million in July 2008. From its peak in July 2008, the trend then fell to 1,515 million in June 2009 before increasing to 1,534 million in December 2009.