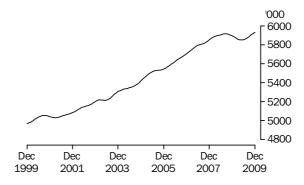

Brian Pink Australian Statistician

The trend estimates of employed males generally rose from 4,965,600 in December 1999 to 5,914,700 in September 2008. The trend then fell to 5,850,500 in May 2009 before rising to 5,930,400 in December 2009.